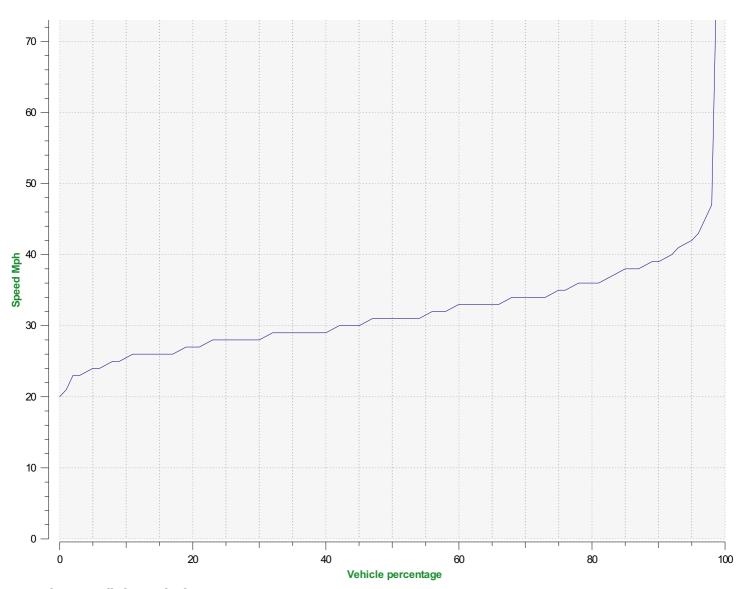

## Speed percentile(outgoing)

**V30:** 28.00Mph **V50:** 31.00Mph **V85:** 38.00Mph

Start date: Sunday, March 3, 2024 12:00 AM
End date: Thursday, March 28, 2024 4:00 PM

**Location:**