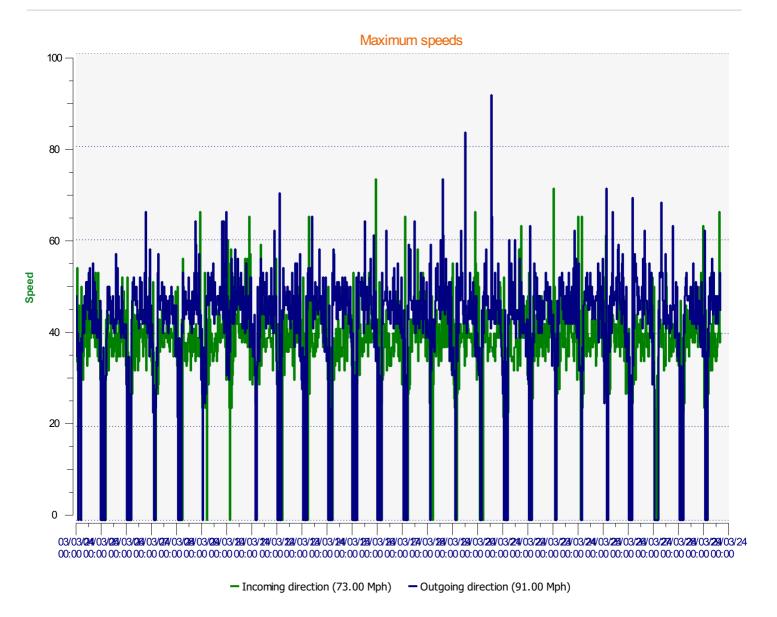

Start date: Sunday, March 3, 2024 12:00 AM
End date: Thursday, March 28, 2024 4:00 PM

**Location:** 