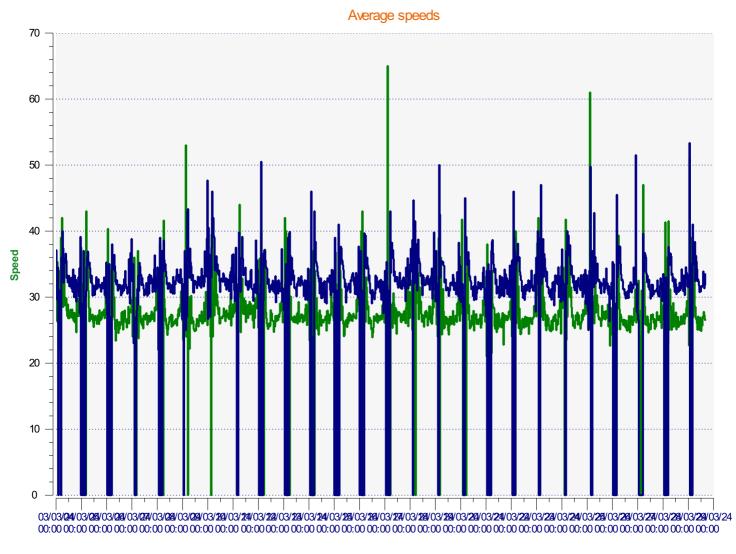

**Location:** 

Incoming direction (26.89 Mph) Outgoing direction (32.36 Mph)

Start date: Sunday, March 3, 2024 12:00 AM **End date:** Thursday, March 28, 2024 4:00 PM

Location:

**Comments:** 

29/03/2024

**Location:** 