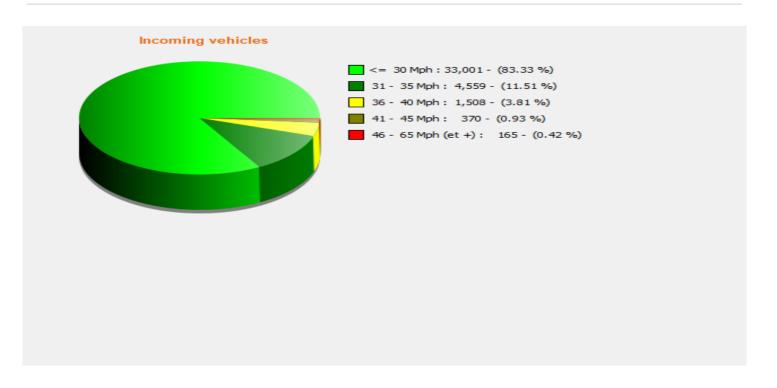

 Start date:
 Sunday, March 3, 2024 12:00 AM

 End date:
 Thursday, March 28, 2024 4:00 PM

**Location:** 

**Location:** 

**Location:** 

Speed percentiles (incoming)

**V30:** 24.00Mph **V50:** 26.00Mph **V85:** 31.00Mph