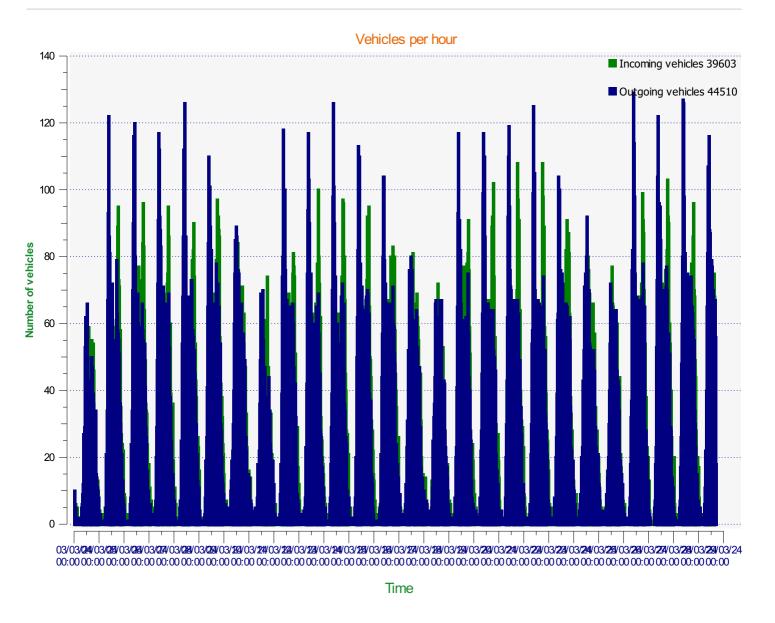

 Start date:
 Sunday, March 3, 2024 12:00 AM

 End date:
 Thursday, March 28, 2024 4:00 PM

**Location:** 

**Location:** 

**Location:** 

Speed percentiles (incoming)

**V30:** 24.00Mph **V50:** 26.00Mph **V85:** 31.00Mph