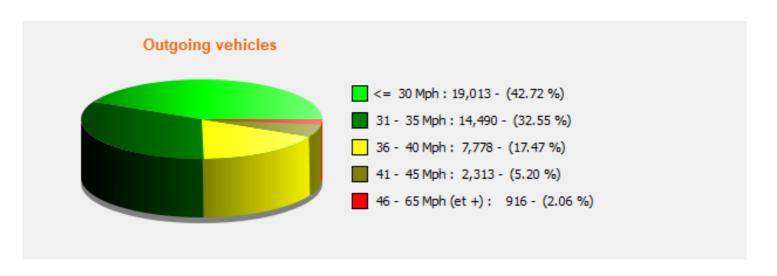

**Location:** 

Incoming direction (26.89 Mph) Outgoing direction (32.36 Mph)

Start date: Sunday, March 3, 2024 12:00 AM **End date:** Thursday, March 28, 2024 4:00 PM

Location:

**Comments:** 

29/03/2024

**Location:** 