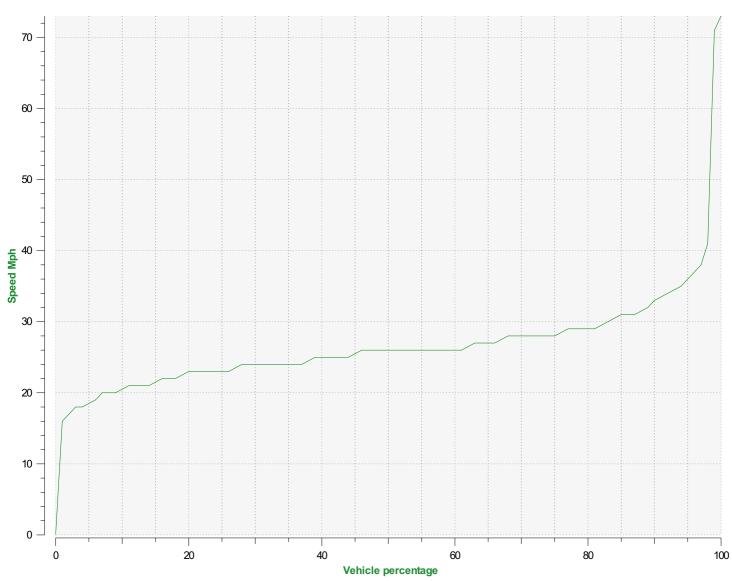

 Start date:
 Sunday, March 3, 2024 12:00 AM

 End date:
 Thursday, March 28, 2024 4:00 PM

**Location:** 

**Location:** 

**Location:** 

Speed percentiles (incoming)

**V30:** 24.00Mph **V50:** 26.00Mph **V85:** 31.00Mph