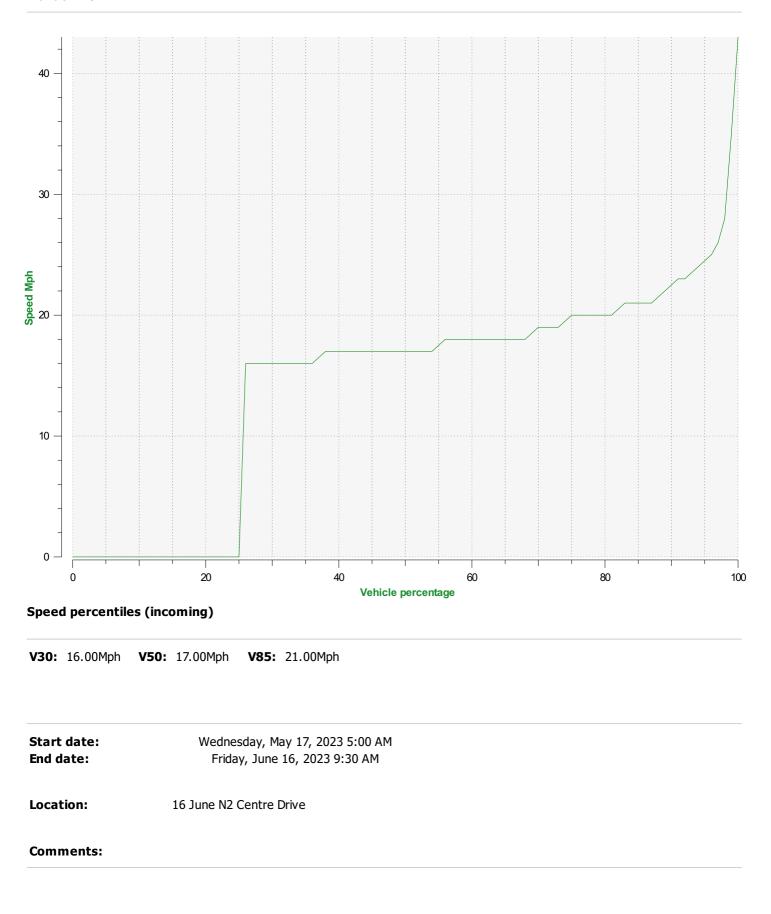

| Start date:<br>End date: | Wednesday, May 17, 2023 5:00 AM<br>Friday, June 16, 2023 9:30 AM |  |
|--------------------------|------------------------------------------------------------------|--|
| Location:                | 16 June N2 Centre Drive                                          |  |
| Comments:                |                                                                  |  |