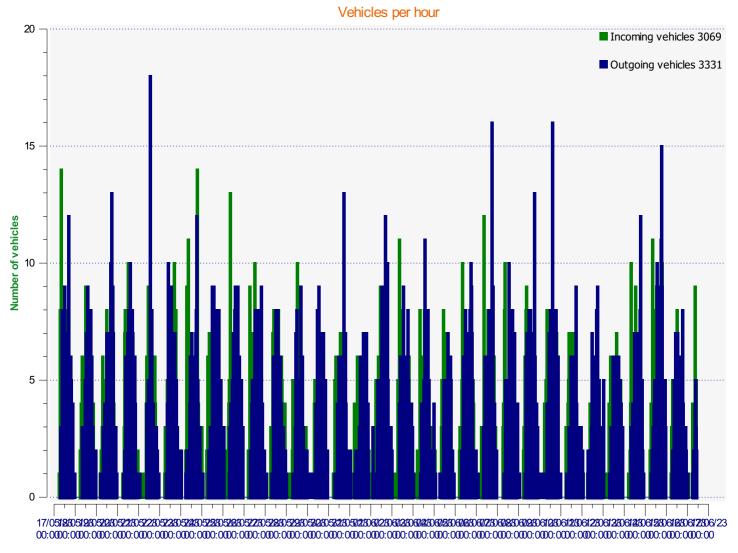

Time

| Start date: | Wednesday, May 17, 2023 5:00 AM |  |
|-------------|---------------------------------|--|
| End date:   | Friday, June 16, 2023 9:30 AM   |  |
|             |                                 |  |
| Location:   | 16 June N2 Centre Drive         |  |
|             |                                 |  |