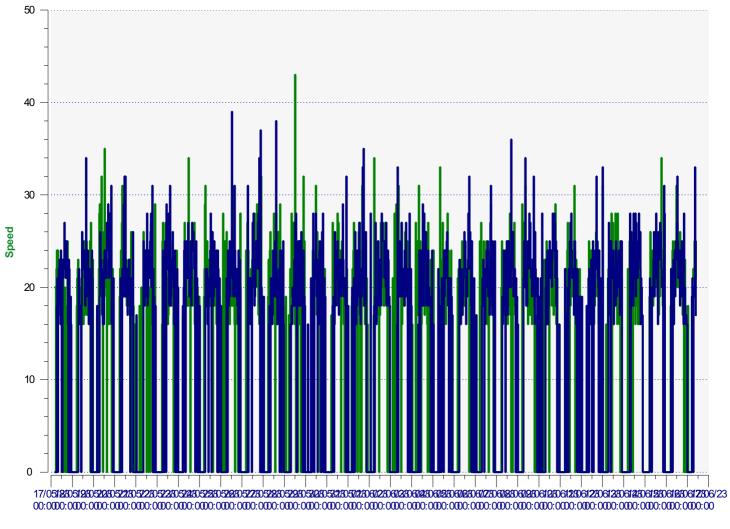

- Incoming direction (43.00 Mph) - Outgoing direction (39.00 Mph)

| Start date: | Wednesday, May 17, 2023 5:00 AM |  |
|-------------|---------------------------------|--|
| End date:   | Friday, June 16, 2023 9:30 AM   |  |
| Location:   | 16 June N2 Centre Drive         |  |
| Comments:   |                                 |  |