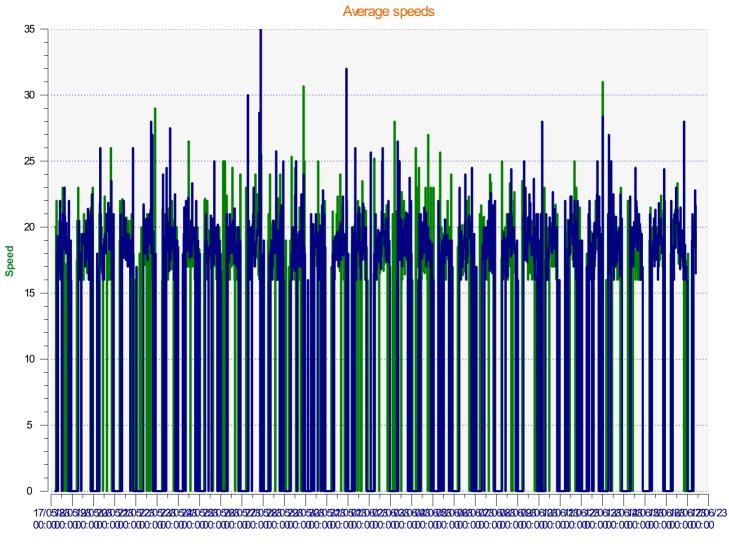

## DÉTECTER • INFORMER • SÉCURISER

Start date: End date: Wednesday, May 17, 2023 5:00 AM Friday, June 16, 2023 9:30 AM

Location:

16 June N2 Centre Drive

- Incoming direction (18.85 Mph) - Outgoing direction (19.28 Mph)