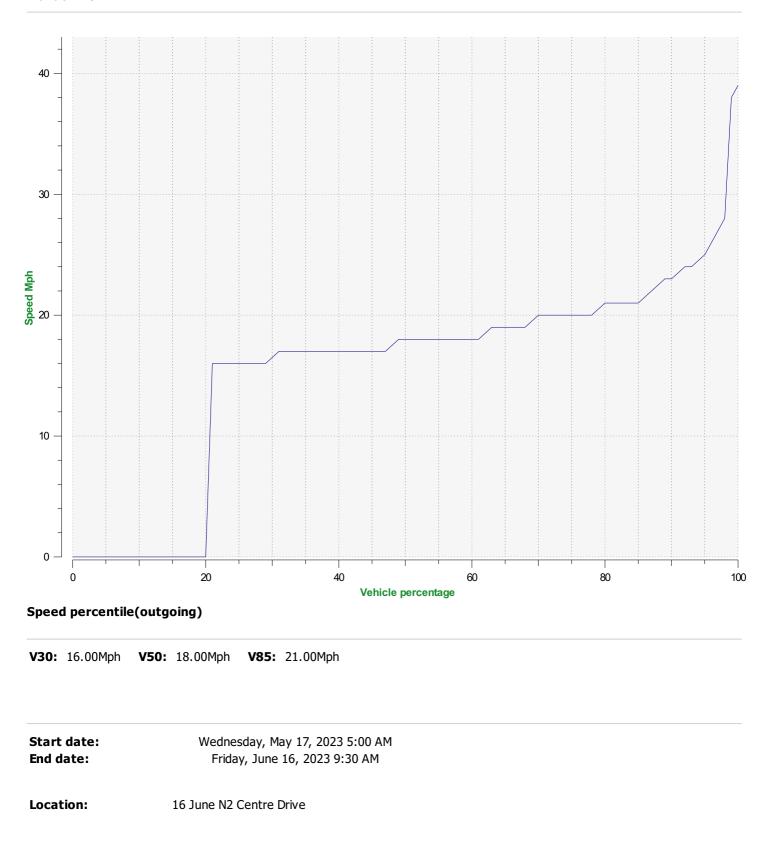

| Start date:<br>End date: | Wednesday, May 17, 2023 5:00 AM<br>Friday, June 16, 2023 9:30 AM |  |
|--------------------------|------------------------------------------------------------------|--|
|                          |                                                                  |  |
| Location:                | 16 June N2 Centre Drive                                          |  |
|                          |                                                                  |  |
| Comments:                |                                                                  |  |