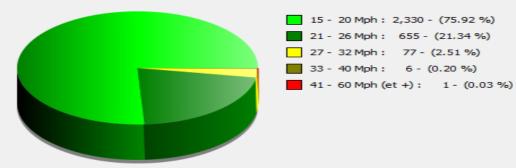

----------------------|--|
| End date:   | Friday, June 16, 2023 9:30 AM   |  |
| Location:   | 16 June N2 Centre Drive         |  |





- Incoming direction (43.00 Mph) - Outgoing direction (39.00 Mph)

| Start date: | Wednesday, May 17, 2023 5:00 AM |  |
|-------------|---------------------------------|--|
| End date:   | Friday, June 16, 2023 9:30 AM   |  |
| Location:   | 16 June N2 Centre Drive         |  |
| Comments:   |                                 |  |



Time

| Start date: | Wednesday, May 17, 2023 5:00 AM |  |
|-------------|---------------------------------|--|
| End date:   | Friday, June 16, 2023 9:30 AM   |  |
|             |                                 |  |
| Location:   | 16 June N2 Centre Drive         |  |
|             |                                 |  |





| Start date:<br>End date: | Wednesday, May 17, 2023 5:00 AM<br>Friday, June 16, 2023 9:30 AM |  |
|--------------------------|------------------------------------------------------------------|--|
| Location:                | 16 June N2 Centre Drive                                          |  |
| Comments:                |                                                                  |  |



| Start date:<br>End date: | Wednesday, May 17, 2023 5:00 AM<br>Friday, June 16, 2023 9:30 AM |  |
|--------------------------|------------------------------------------------------------------|--|
|                          |                                                                  |  |
| Location:                | 16 June N2 Centre Drive                                          |  |
|