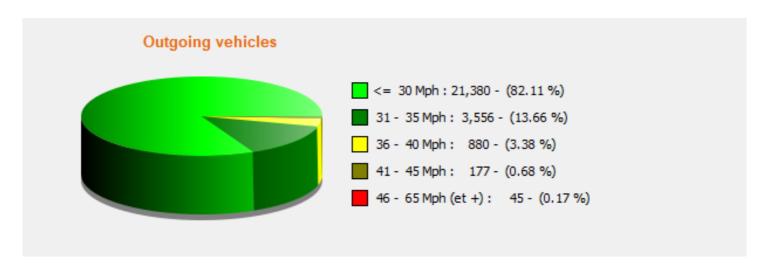

## Speed percentile(outgoing)

**V30:** 23.00Mph **V50:** 26.00Mph **V85:** 31.00Mph

 Start date:
 Saturday, June 17, 2023 12:00 AM

 End date:
 Thursday, July 13, 2023 2:00 PM

**Location:**