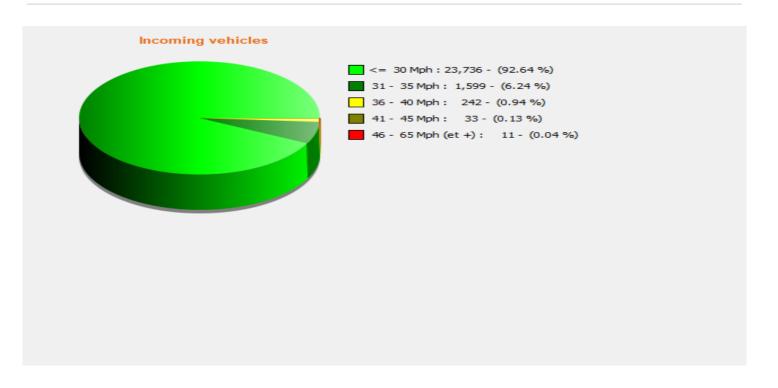

**Location:** 

 Start date:
 Saturday, June 17, 2023 12:00 AM

 End date:
 Thursday, July 13, 2023 2:00 PM

**Location:** 

Speed percentiles (incoming)

**V30:** 22.00Mph **V50:** 24.00Mph **V85:** 28.00Mph

 Start date:
 Saturday, June 17, 2023 12:00 AM