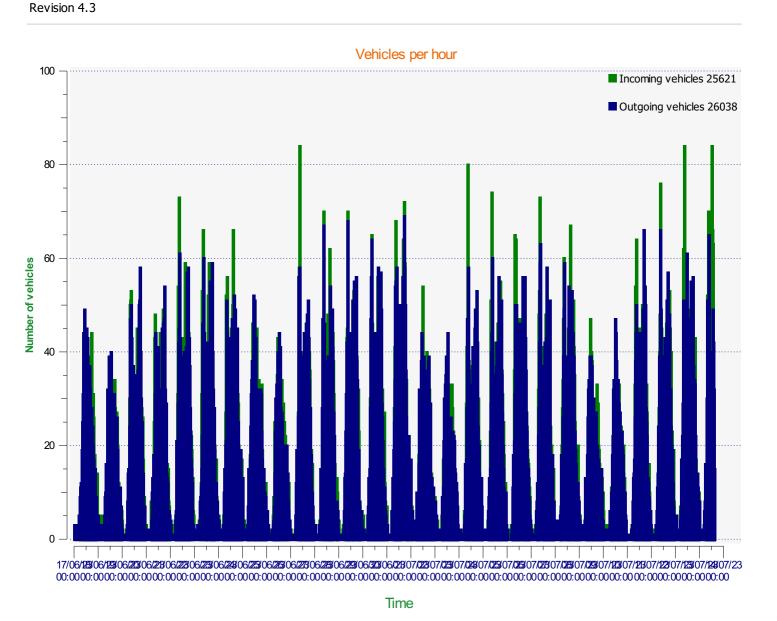

Start date:
 Saturday, June 17, 2023 12:00 AM

 End date:
 Thursday, July 13, 2023 2:00 PM

**Location:** 



Start date: Saturday, June 17, 2023 12:00 AM End date: Thursday, July 13, 2023 2:00 PM

Location:



**Start date:** Saturday, June 17, 2023 12:00 AM **End date:** Thursday, July 13, 2023 2:00 PM

**Location:** 



**Start date:** Saturday, June 17, 2023 12:00 AM **End date:** Thursday, July 13, 2023 2:00 PM

**Location:** 



 Start date:
 Saturday, June 17, 2023 12:00 AM

 End date:
 Thursday, July 13, 2023 2:00 PM

**Location:** 



 Start date:
 Saturday, June 17, 2023 12:00 AM

 End date:
 Thursday, July 13, 2023 2:00 PM

**Location:** 



Speed percentiles (incoming)

**V30:** 22.00Mph **V50:** 24.00Mph **V85:** 28.00Mph

 Start date:
 Saturday, June 17, 2023 12:00 AM

 End date:
 Thursday, July 13, 2023 2:00 PM

**Location:** 



## Speed percentile(outgoing)

**V30:** 23.00Mph **V50:** 26.00Mph **V85:** 31.00Mph

 Start date:
 Saturday, June 17, 2023 12:00 AM

 End date:
 Thursday, July 13, 2023 2:00 PM

**Location:**