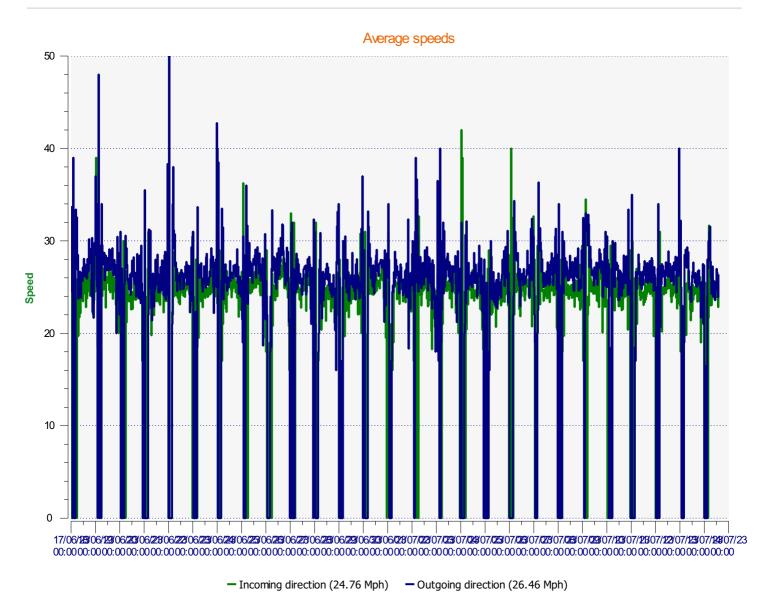

**Location:** 

 Start date:
 Saturday, June 17, 2023 12:00 AM

 End date:
 Thursday, July 13, 2023 2:00 PM

**Location:** 

Speed percentiles (incoming)

**V30:** 22.00Mph **V50:** 24.00Mph **V85:** 28.00Mph

 Start date:
 Saturday, June 17, 2023 12:00 AM

## Speed percentile(outgoing)

**V30:** 23.00Mph **V50:** 26.00Mph **V85:** 31.00Mph

 Start date:
 Saturday, June 17, 2023 12:00 AM

 End date:
 Thursday, July 13, 2023 2:00 PM

**Location:**