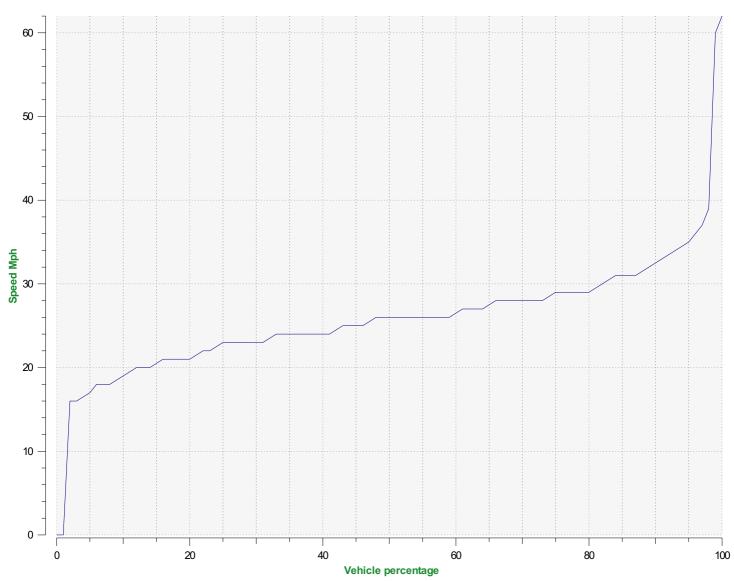

## Speed percentile(outgoing)

**V30:** 23.00Mph **V50:** 26.00Mph **V85:** 31.00Mph

 Start date:
 Saturday, June 17, 2023 12:00 AM

 End date:
 Thursday, July 13, 2023 2:00 PM

**Location:**