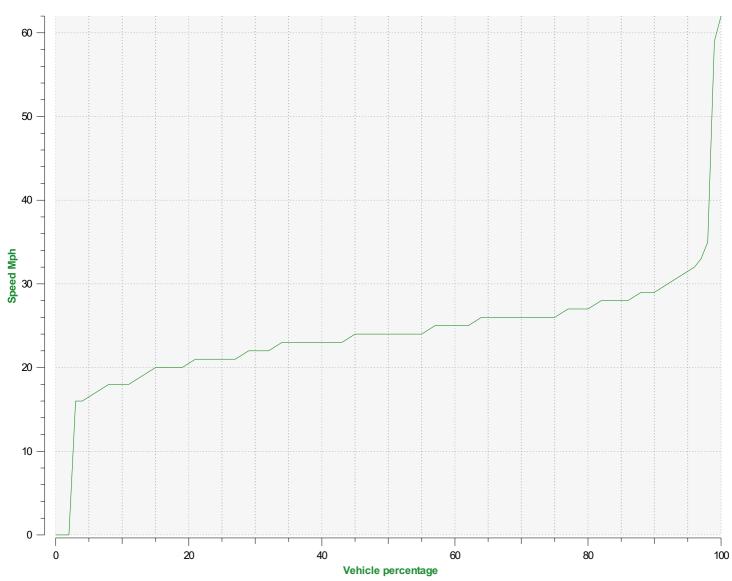

**Location:** 

 Start date:
 Saturday, June 17, 2023 12:00 AM

 End date:
 Thursday, July 13, 2023 2:00 PM

**Location:** 

Speed percentiles (incoming)

**V30:** 22.00Mph **V50:** 24.00Mph **V85:** 28.00Mph

 Start date:
 Saturday, June 17, 2023 12:00 AM