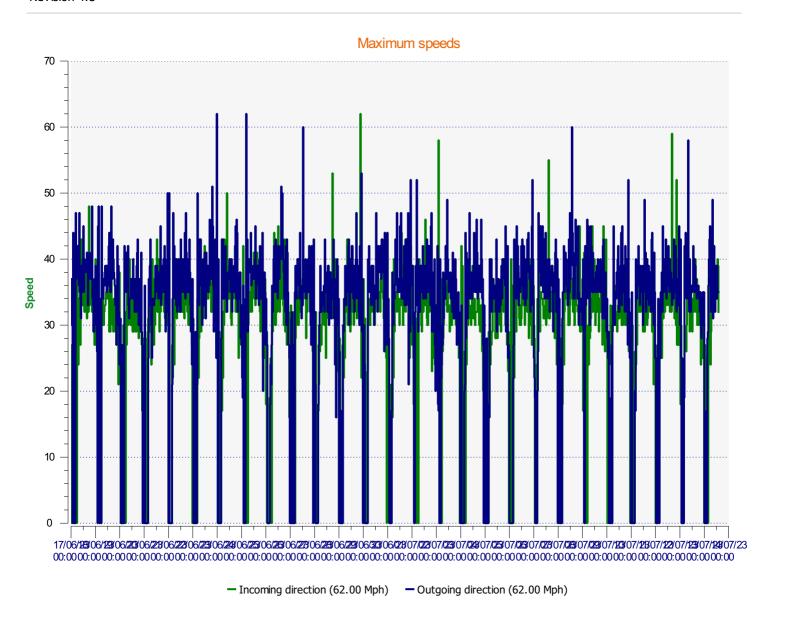

Start date:
 Saturday, June 17, 2023 12:00 AM

 End date:
 Thursday, July 13, 2023 2:00 PM

**Location:** 



Start date: Saturday, June 17, 2023 12:00 AM End date: Thursday, July 13, 2023 2:00 PM

Location:



**Start date:** Saturday, June 17, 2023 12:00 AM **End date:** Thursday, July 13, 2023 2:00 PM

**Location:** 



**Start date:** Saturday, June 17, 2023 12:00 AM **End date:** Thursday, July 13, 2023 2:00 PM

**Location:** 



 Start date:
 Saturday, June 17, 2023 12:00 AM

 End date:
 Thursday, July 13, 2023 2:00 PM

**Location:** 



 Start date:
 Saturday, June 17, 2023 12:00 AM

 End date:
 Thursday, July 13, 2023 2:00 PM

**Location:** 



Speed percentiles (incoming)

**V30:** 22.00Mph **V50:** 24.00Mph **V85:** 28.00Mph

 Start date:
 Saturday, June 17, 2023 12:00 AM

 End date:
 Thursday, July 13, 2023 2:00 PM

**Location:** 



## Speed percentile(outgoing)

**V30:** 23.00Mph **V50:** 26.00Mph **V85:** 31.00Mph

 Start date:
 Saturday, June 17, 2023 12:00 AM

 End date:
 Thursd