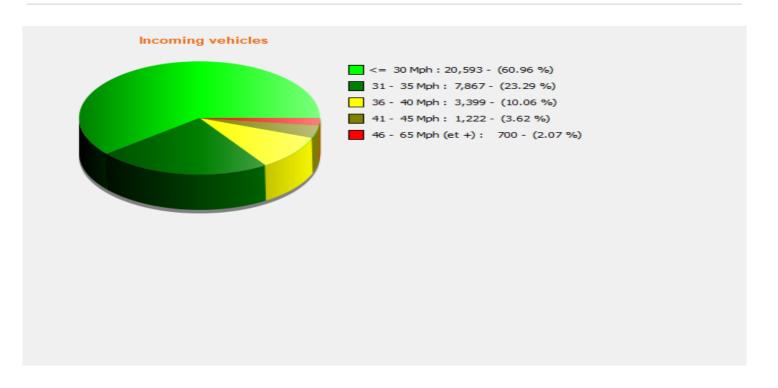

 End date:
 Thursday, July 13, 2023 2:00 PM

**Location:** 

Speed percentiles (incoming)

**V30:** 24.00Mph **V50:** 27.00Mph **V85:** 36.00Mph

 Start date:
 Saturday, June 17, 2023 12:00 AM

 End date:
 Thursday, July 13, 2023 2:00 PM