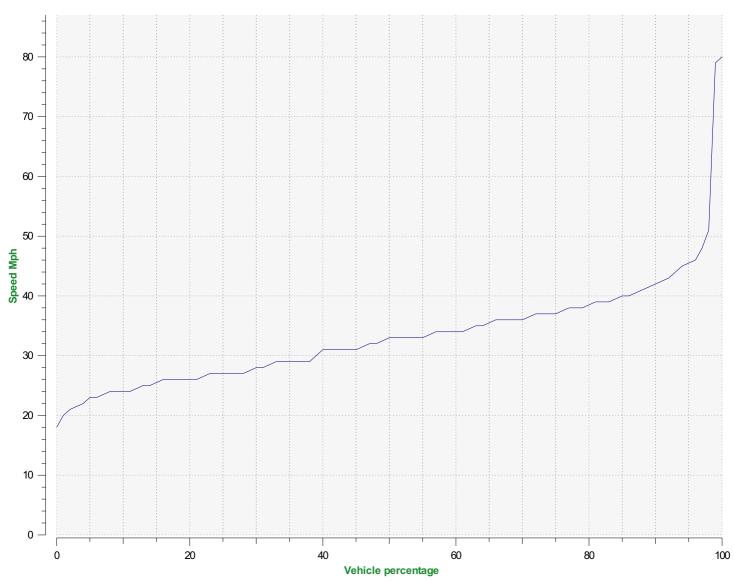

## Speed percentile(outgoing)

**V30:** 28.00Mph **V50:** 33.00Mph **V85:** 40.00Mph

 Start date:
 Saturday, June 17, 2023 12:00 AM

 End date:
 Thursday, July 13, 2023 2:00 PM

**Location:**