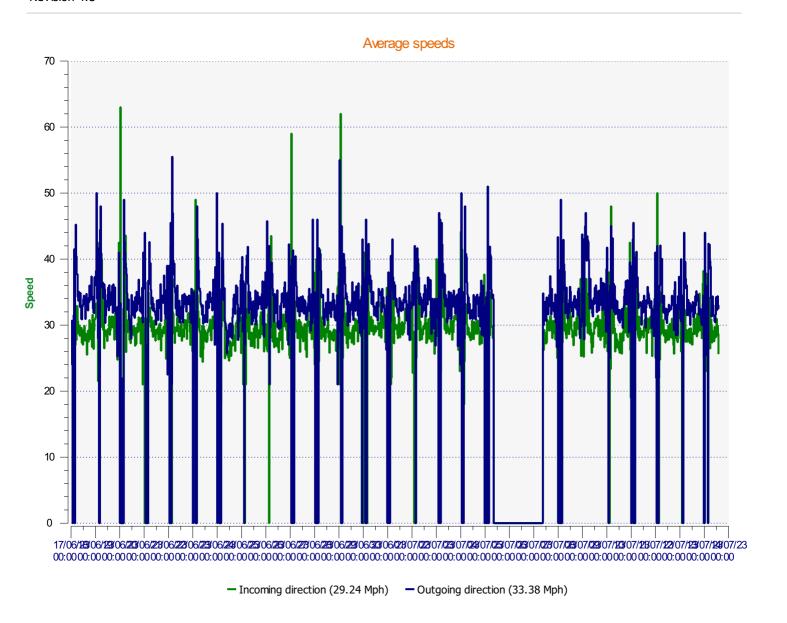

**Location:** 

**Location:** 

**Location:** 

**Location:** 

 Start date:
 Saturday, June 17, 2023 12:00 AM

 End date:
 Thursday, July 13, 2023 2:00 PM

**Location:** 

 Start date:
 Saturday, June 17, 2023 12:00 AM

 End date:
 Thursday, July 13, 2023 2:00 PM

**Location:** 

Speed percentiles (incoming)

**V30:** 24.00Mph **V50:** 27.00Mph **V85:** 36.00Mph

 Start date:
 Saturday, June 17, 2023 12:00 AM

 End date:
 Thursday, July 13, 2023 2:00 PM