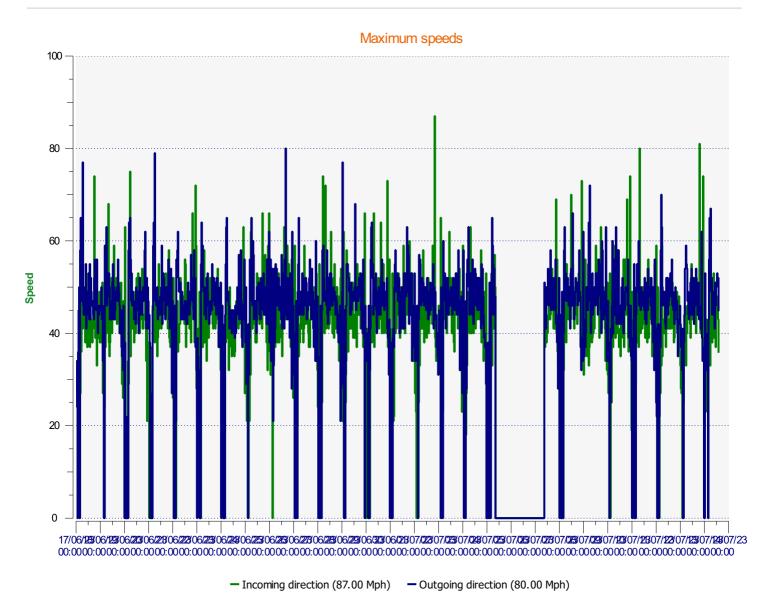

**Location:** 

**Location:** 

**Location:** 

**Location:** 

 Start date:
 Saturday, June 17, 2023 12:00 AM

 End date:
 Thursday, July 13, 2023 2:00 PM

**Location:** 

 Start date:
 Saturday, June 17, 2023 12:00 AM

 End date:
 Thursday, July 13, 2023 2:00 PM

**Location:** 

Speed percentiles (incoming)

**V30:** 24.00Mph **V50:** 27.00Mph **V85:** 36.00Mph

 Start date:
 Saturday, June 17, 2023 12:00 AM

 End date:
 Thursday, July 13, 2023 2:00 PM