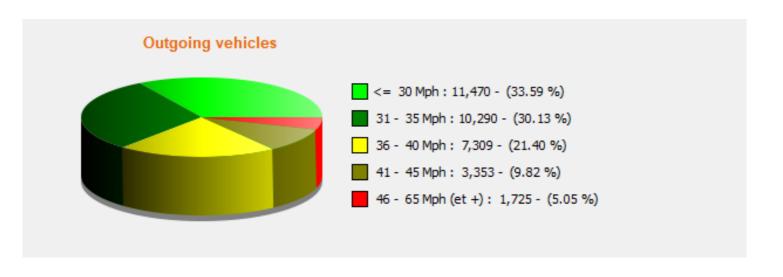

## Speed percentile(outgoing)

**V30:** 28.00Mph **V50:** 33.00Mph **V85:** 40.00Mph

 Start date:
 Saturday, June 17, 2023 12:00 AM

 End date:
 Thursday, July 13, 2023 2:00 PM

**Location:**