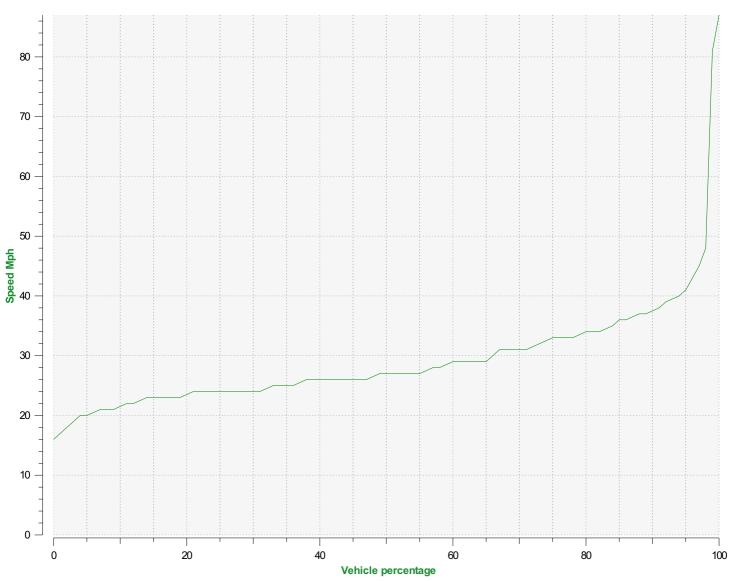

 End date:
 Thursday, July 13, 2023 2:00 PM

**Location:** 

Speed percentiles (incoming)

**V30:** 24.00Mph **V50:** 27.00Mph **V85:** 36.00Mph

 Start date:
 Saturday, June 17, 2023 12:00 AM

 End date:
 Thursday, July 13, 2023 2:00 PM