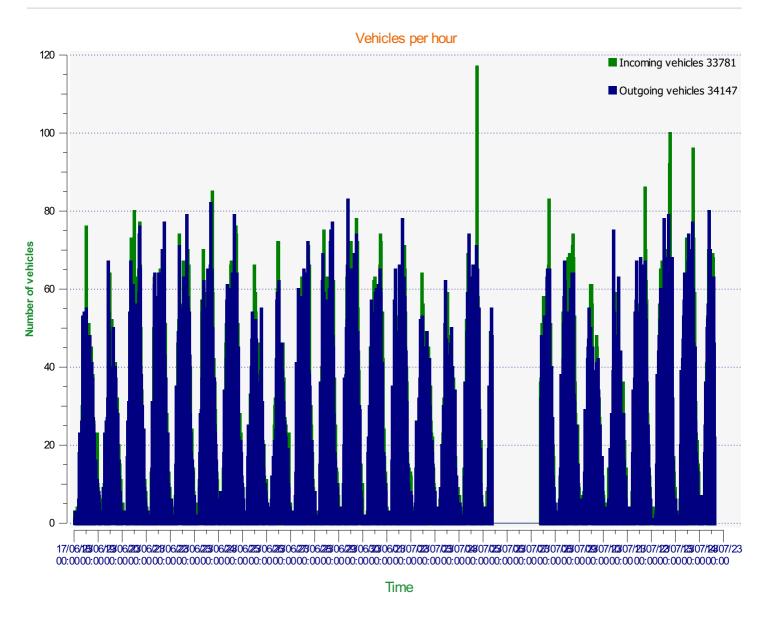

**Location:** 

**Location:** 

**Location:** 

**Location:** 

 Start date:
 Saturday, June 17, 2023 12:00 AM

 End date:
 Thursday, July 13, 2023 2:00 PM

**Location:** 

 Start date:
 Saturday, June 17, 2023 12:00 AM

 End date:
 Thursday, July 13, 2023 2:00 PM

**Location:** 

Speed percentiles (incoming)

**V30:** 24.00Mph **V50:** 27.00Mph **V85:** 36.00Mph

 Start date:
 Saturday, June 17, 2023 12:00 AM

 End date:
 Thursday, July 13, 2023 2:00 PM