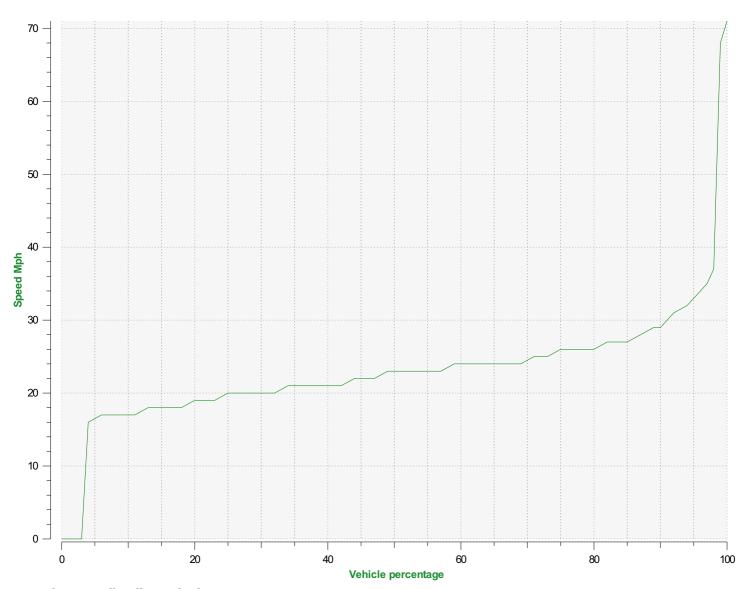

**Location:** 

**Location:** 

**Location:** 

Speed percentiles (incoming)

**V30:** 20.00Mph **V50:** 23.00Mph **V85:** 27.00Mph

 Start date:
 Sunday, March 12, 2023 12:00 AM

 End date:
 Thursday, April 13, 2023 3:30 PM