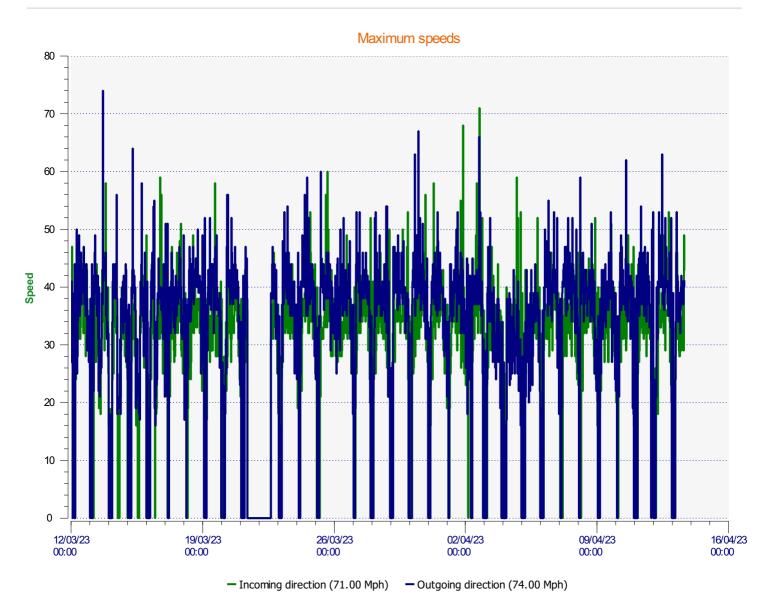

## Speed percentile(outgoing)

**V30:** 20.00Mph **V50:** 24.00Mph **V85:** 32.00Mph

 Start date:
 Sunday, March 12, 2023 12:00 AM

 End date:
 Thursday, April 13, 2023 3:30 PM

**Location:**