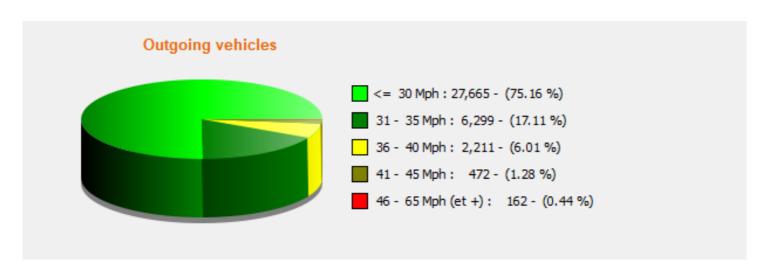

## Speed percentile(outgoing)

**V30:** 20.00Mph **V50:** 24.00Mph **V85:** 32.00Mph

 Start date:
 Sunday, March 12, 2023 12:00 AM

 End date:
 Thursday, April 13, 2023 3:30 PM

**Location:**