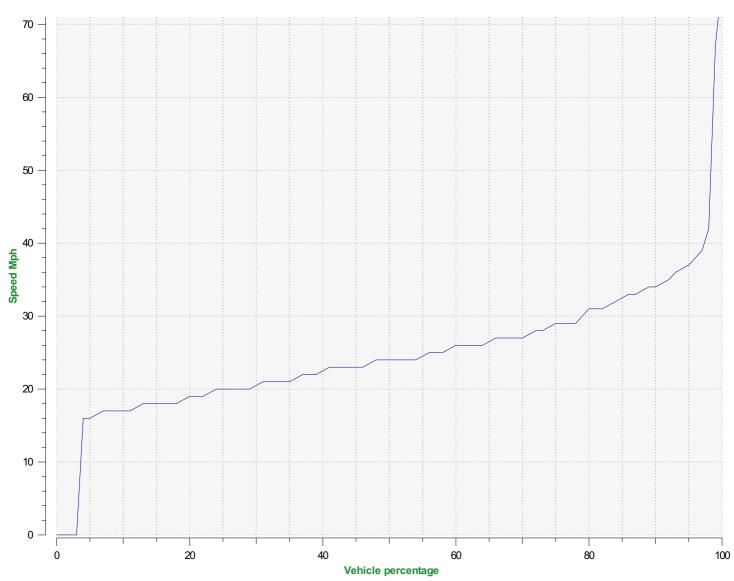

## Speed percentile(outgoing)

**V30:** 20.00Mph **V50:** 24.00Mph **V85:** 32.00Mph

 Start date:
 Sunday, March 12, 2023 12:00 AM

 End date:
 Thursday, April 13, 2023 3:30 PM

**Location:**