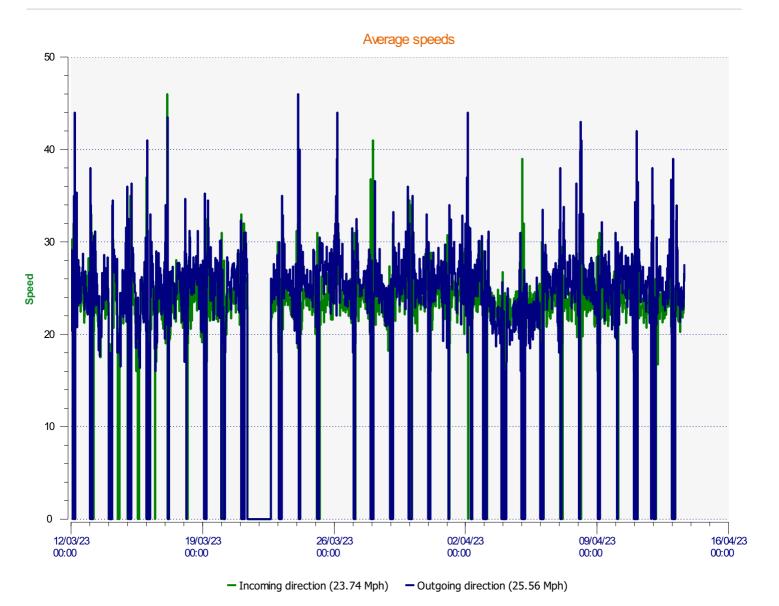

Start date: End date: Sunday, March 12, 2023 12:00 AM Thursday, April 13, 2023 3:30 PM

Location:

**Location:** 

Start date: Sunday, March 12, 2023 12:00 AM End date: Thursday, April 13, 2023 3:30 PM

Location:

**Location:** 

**Location:** 

**Location:** 

Speed percentiles (incoming)

**V30:** 20.00Mph **V50:** 23.00Mph **V85:** 27.00Mph

 Start date:
 Sunday, March 12, 2023 12:00 AM

 End date:
 Thursday, April 13, 2023 3:30 PM