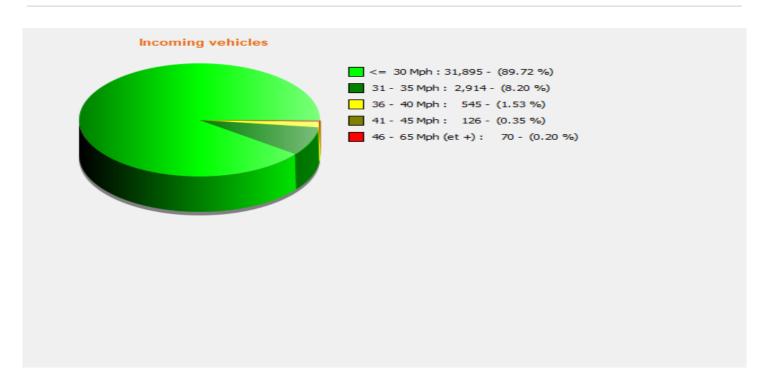

**Location:** 

**Location:** 

**Location:** 

Speed percentiles (incoming)

**V30:** 20.00Mph **V50:** 23.00Mph **V85:** 27.00Mph

 Start date:
 Sunday, March 12, 2023 12:00 AM

 End date:
 Thursday, April 13, 2023 3:30 PM