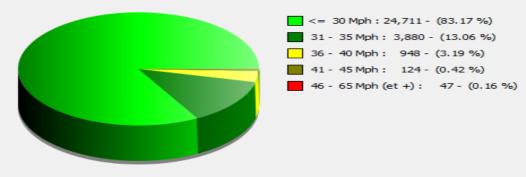

Location:

V30: 22.00Mph V50: 24.00Mph V85: 29.00Mph

Start date:
Sunday, March 12, 2023 12:00 AM

End date:
Thursday, April 13, 2023 3:00 PM

Location:
Image: Thursday and the second s