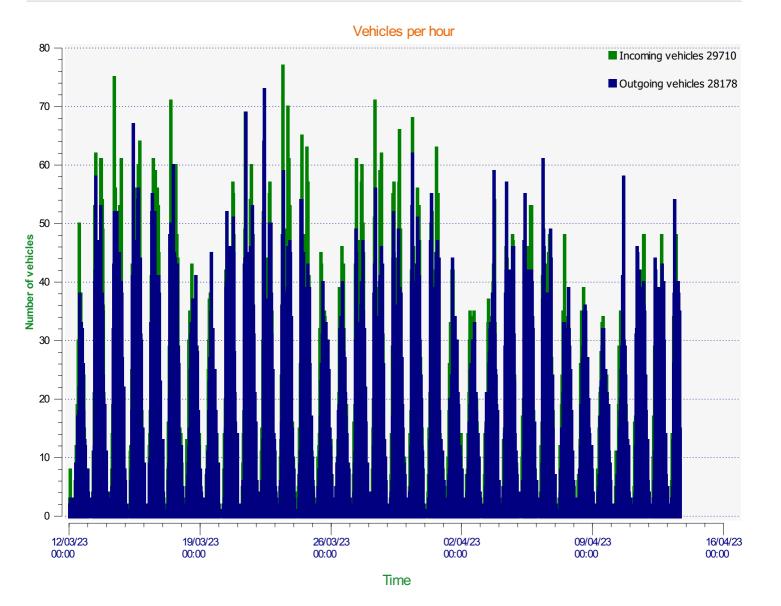

### Incoming vehicles

Start date: End date: Sunday, March 12, 2023 12:00 AM Thursday, April 13, 2023 3:00 PM

Location:

Start date: End date: Sunday, March 12, 2023 12:00 AM Thursday, April 13, 2023 3:00 PM