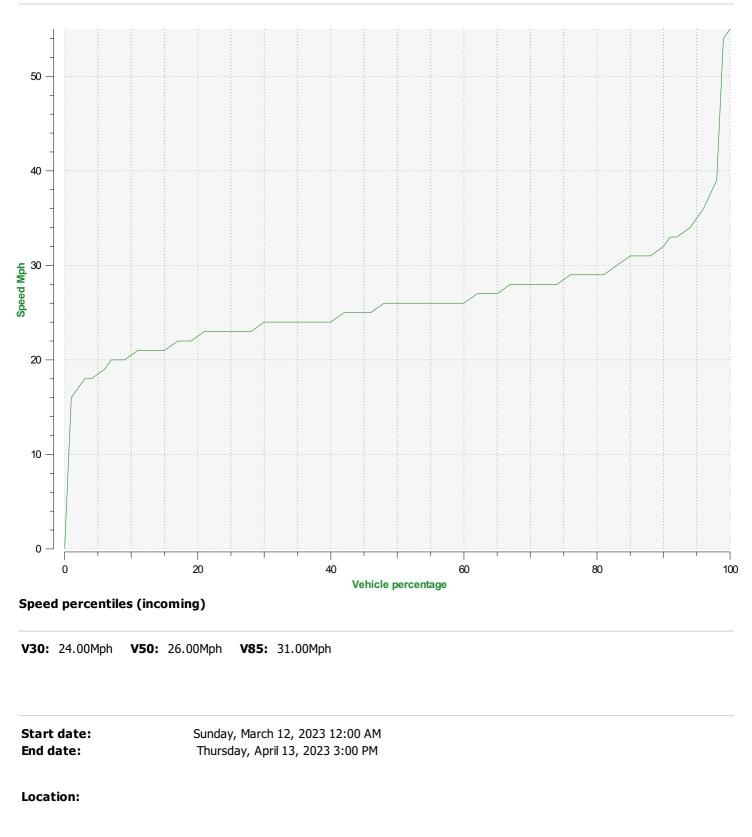

### Incoming vehicles

Start date: End date: Sunday, March 12, 2023 12:00 AM Thursday, April 13, 2023 3:00 PM

Location:

Start date: End date: Sunday, March 12, 2023 12:00 AM Thursday, April 13, 2023 3:00 PM