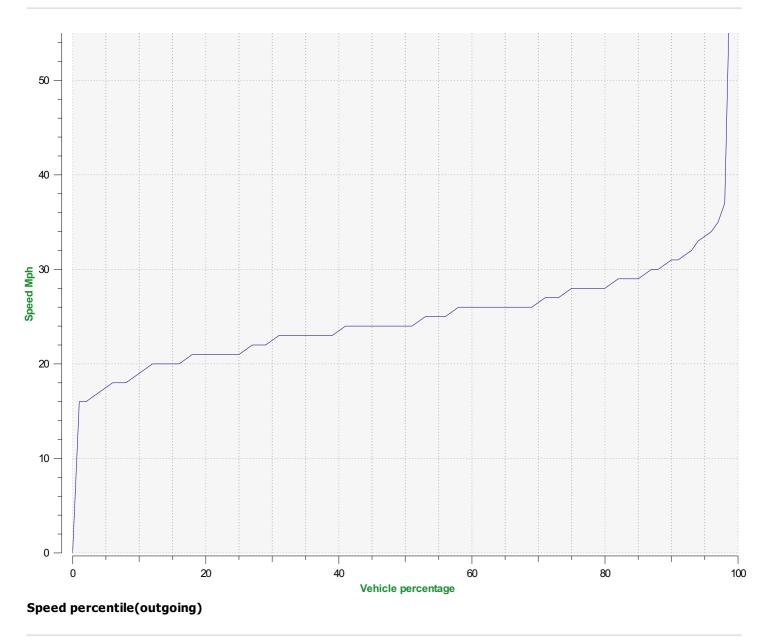

Location:

V30: 22.00Mph V50: 24.00Mph V85: 29.00Mph

Start date:
Sunday, March 12, 2023 12:00 AM

End date:
Thursday, April 13, 2023 3:00 PM

Location:
Image: Thursday and the second s