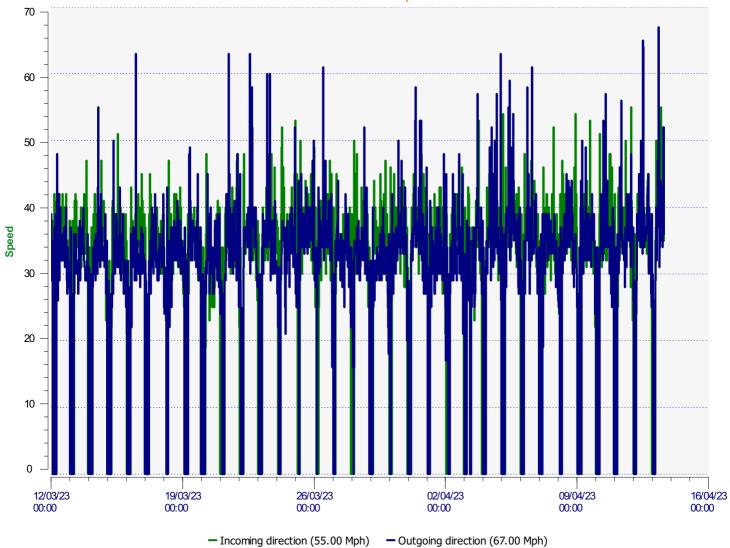

Location:

V30: 22.00Mph V50: 24.00Mph V85: 29.00Mph

Start date:
Sunday, March 12, 2023 12:00 AM

End date:
Thursday, April 13, 2023 3:00 PM

Location:
Image: Thursday and the second s