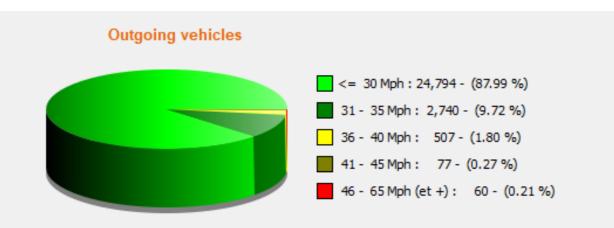

### Incoming vehicles

Start date: End date: Sunday, March 12, 2023 12:00 AM Thursday, April 13, 2023 3:00 PM

Location:

Start date: End date: Sunday, March 12, 2023 12:00 AM Thursday, April 13, 2023 3:00 PM