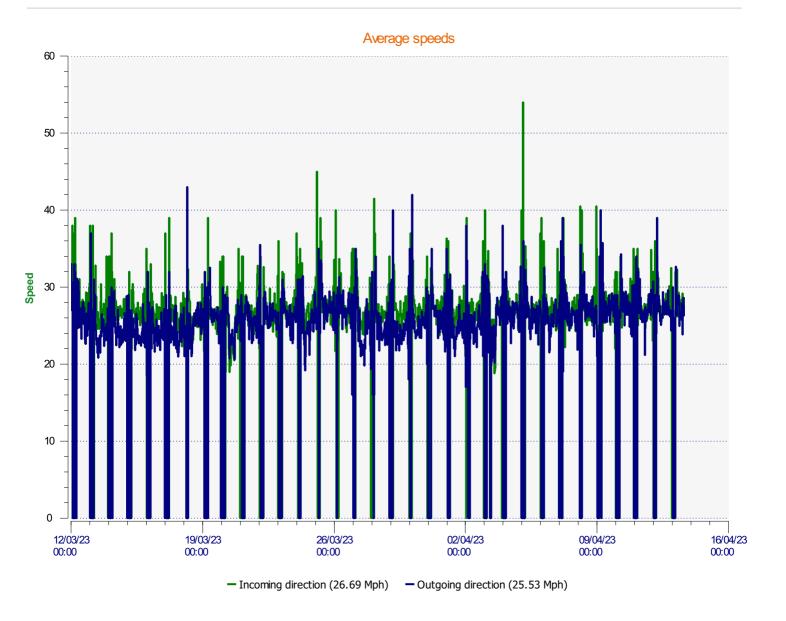

Location:

V30: 22.00Mph V50: 24.00Mph V85: 29.00Mph

Start date:
Sunday, March 12, 2023 12:00 AM

End date:
Thursday, April 13, 2023 3:00 PM

Location:
Image: Thursday and the second s