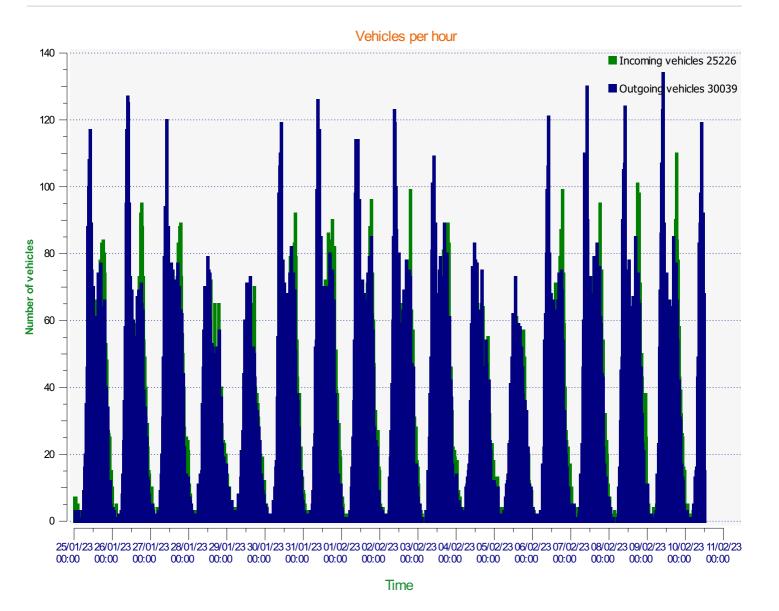

## Incoming vehicles

Start date: End date: Wednesday, January 25, 2023 12:00 AM Friday, February 10, 2023 11:30 AM

Location:

Start date: End date: Wednesday, January 25, 2023 12:00 AM Friday, February 10, 2023 11:30 AM