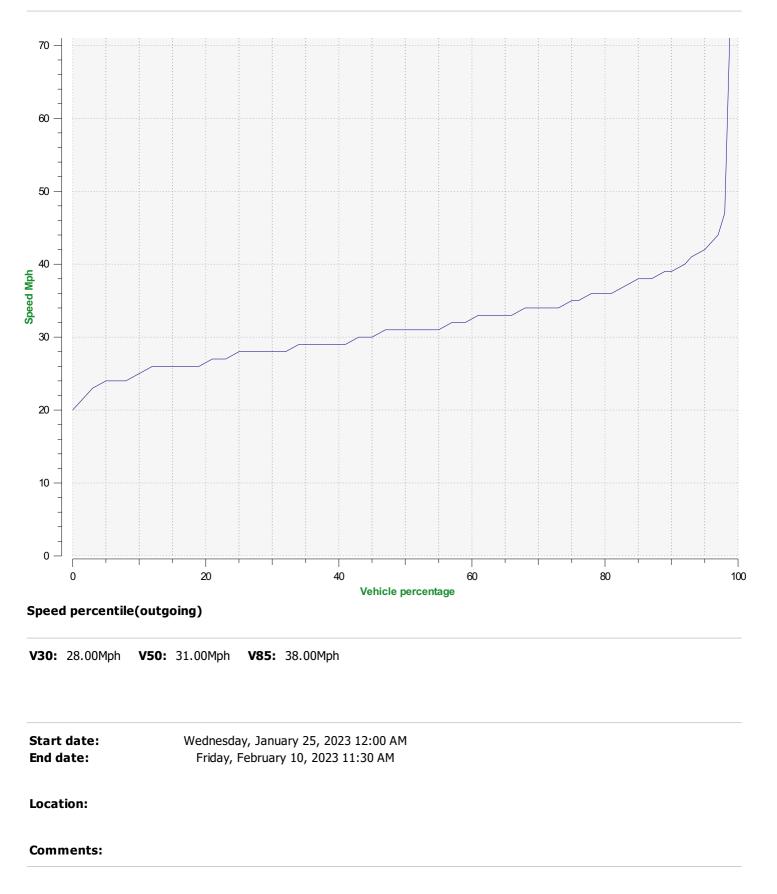

# DÉTECTER • INFORMER • SÉCURISER

Start date: End date: Wednesday, January 25, 2023 12:00 AM Friday, February 10, 2023 11:30 AM

Location:

| Start date: |  |
|-------------|--|
| End date:   |  |

Wednesday, January 25, 2023 12:00 AM Friday, February 10, 2023 11:30 AM