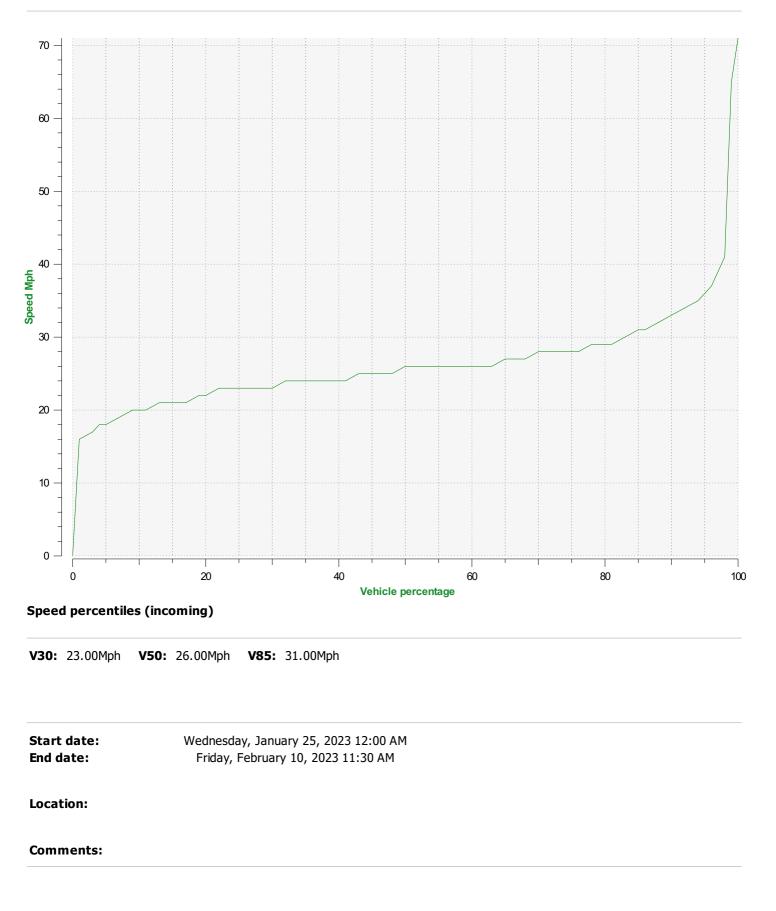

## Incoming vehicles

Start date: End date: Wednesday, January 25, 2023 12:00 AM Friday, February 10, 2023 11:30 AM

Location:

Start date: End date: Wednesday, January 25, 2023 12:00 AM Friday, February 10, 2023 11:30 AM