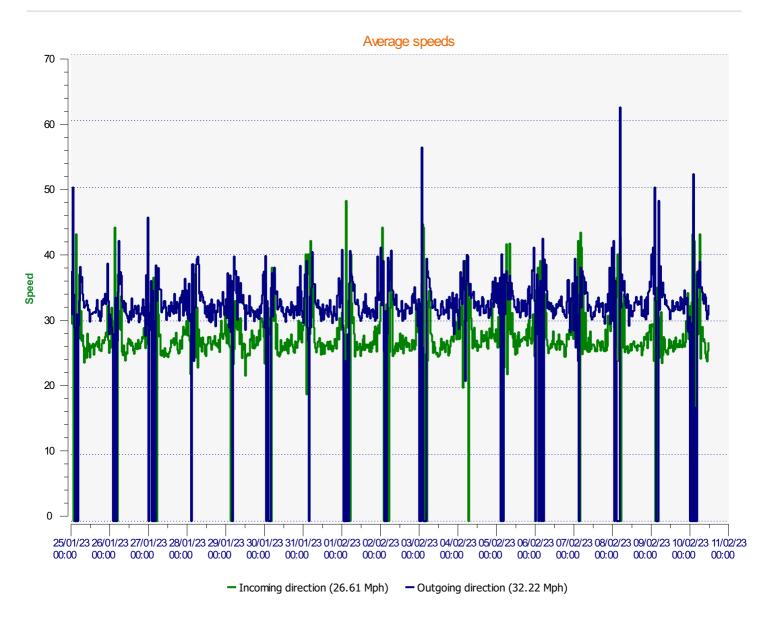

# DÉTECTER • INFORMER • SÉCURISER

Start date: End date: Wednesday, January 25, 2023 12:00 AM Friday, February 10, 2023 11:30 AM

Location:

| Start date: |  |
|-------------|--|
| End date:   |  |

Wednesday, January 25, 2023 12:00 AM Friday, February 10, 2023 11:30 AM