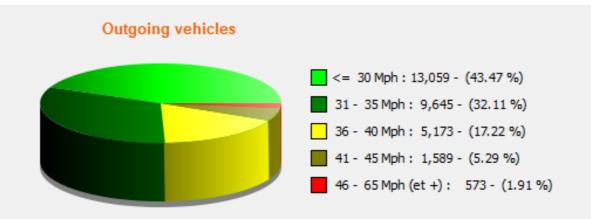

## Incoming vehicles

Start date: End date: Wednesday, January 25, 2023 12:00 AM Friday, February 10, 2023 11:30 AM

Location:

Start date: End date: Wednesday, January 25, 2023 12:00 AM Friday, February 10, 2023 11:30 AM