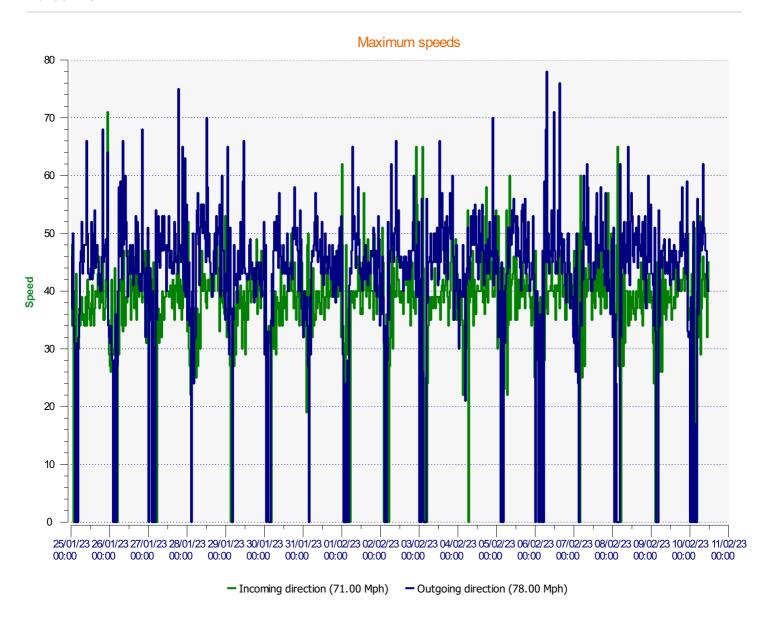

# DÉTECTER • INFORMER • SÉCURISER

Start date: End date: Wednesday, January 25, 2023 12:00 AM Friday, February 10, 2023 11:30 AM

Location:

| Start date: |  |
|-------------|--|
| End date:   |  |

Wednesday, January 25, 2023 12:00 AM Friday, February 10, 2023 11:30 AM