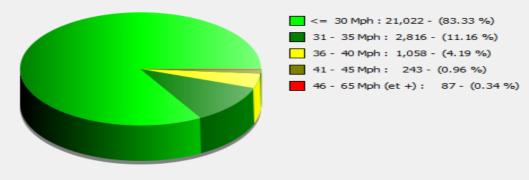

# DÉTECTER • INFORMER • SÉCURISER

Start date: End date: Wednesday, January 25, 2023 12:00 AM Friday, February 10, 2023 11:30 AM

Location:



| Start date: |  |
|-------------|--|
| End date:   |  |

Wednesday, January 25, 2023 12:00 AM Friday, February 10, 2023 11:30 AM

#### Location:



| Start date: |  |
|-------------|--|
| End date:   |  |

Wednesday, January 25, 2023 12:00 AM Friday, February 10, 2023 11:30 AM

#### Location:





## Incoming vehicles



Start date: End date: Wednesday, January 25, 2023 12:00 AM Friday, February 10, 2023 11:30 AM

Location:



Start date: End date: Wednesday, January 25, 2023 12:00 AM Friday, February 10, 2023 11:30 AM

Location: