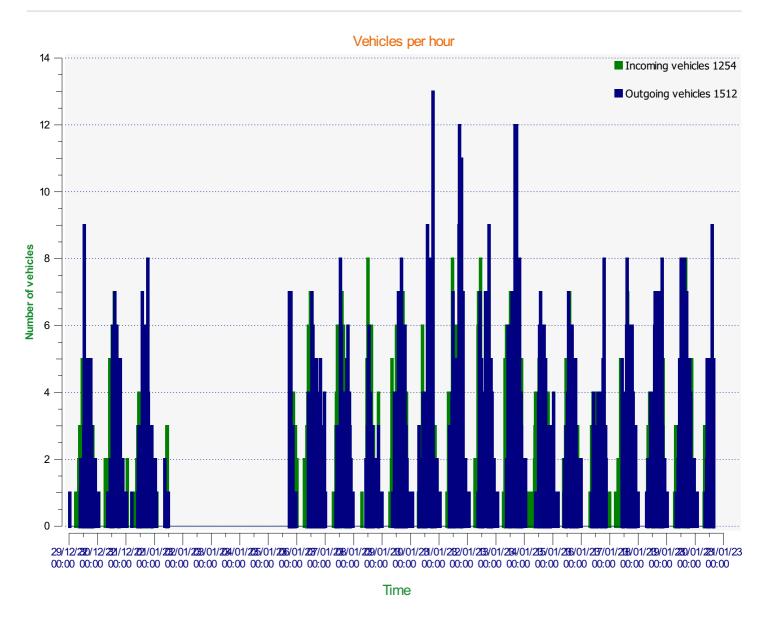

**Location:** 

─ Incoming direction (18.39 Mph) — Outgoing direction (19.16 Mph)

**Start date:** Thursday, December 29, 2022 12:00 AM **End date:** Friday, January 20, 2023 3:00 PM

**Location:** 

**Location:** 