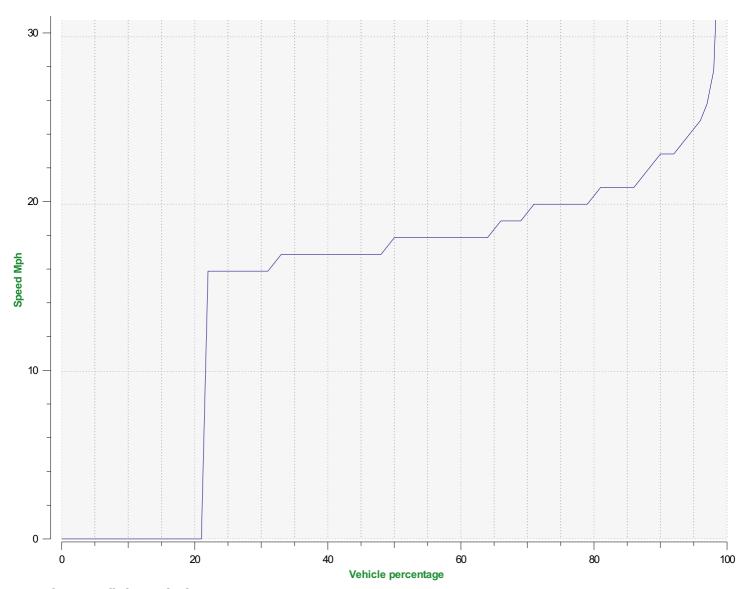

## Speed percentile(outgoing)

**V30:** 16.00Mph **V50:** 18.00Mph **V85:** 21.00Mph

**Start date:** Thursday, December 29, 2022 12:00 AM **End date:** Friday, January 20, 2023 3:00 PM

**Location:**