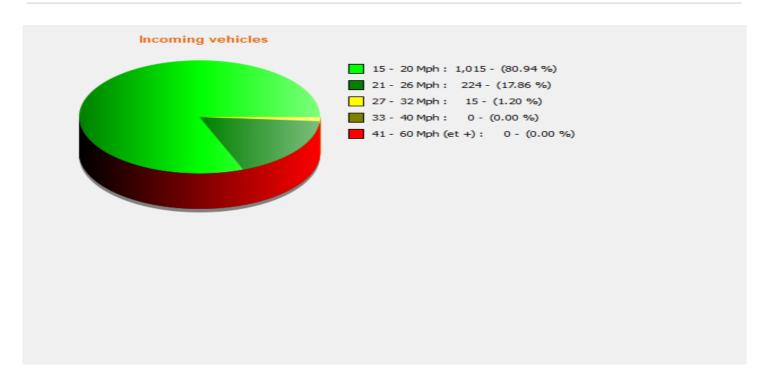

**Location:** 

**Location:** 

**Location:** 

Speed percentiles (incoming)

**V30:** 16.00Mph **V50:** 17.00Mph **V85:** 20.00Mph

**Start date:** Thursday, December 29, 2022 12:00 AM **End date:** Friday, January 20, 2023 3:00 PM