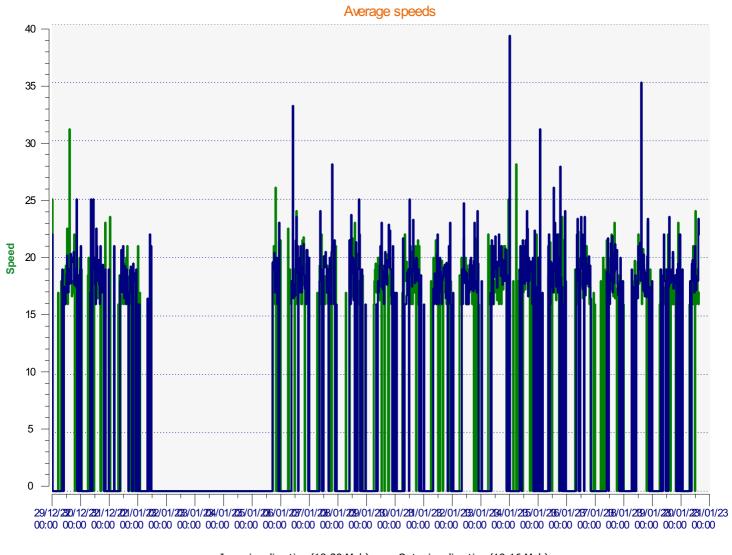

**Location:** 

─ Incoming direction (18.39 Mph) — Outgoing direction (19.16 Mph)

**Start date:** Thursday, December 29, 2022 12:00 AM **End date:** Friday, January 20, 2023 3:00 PM

**Location:** 

**Location:** 