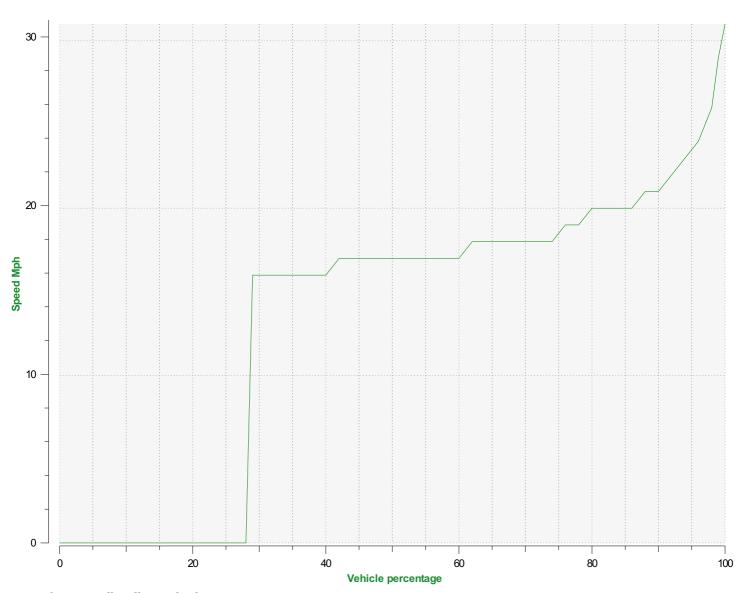

**Location:** 

**Location:** 

**Location:** 

Speed percentiles (incoming)

**V30:** 16.00Mph **V50:** 17.00Mph **V85:** 20.00Mph

**Start date:** Thursday, December 29, 2022 12:00 AM **End date:** Friday, January 20, 2023 3:00 PM