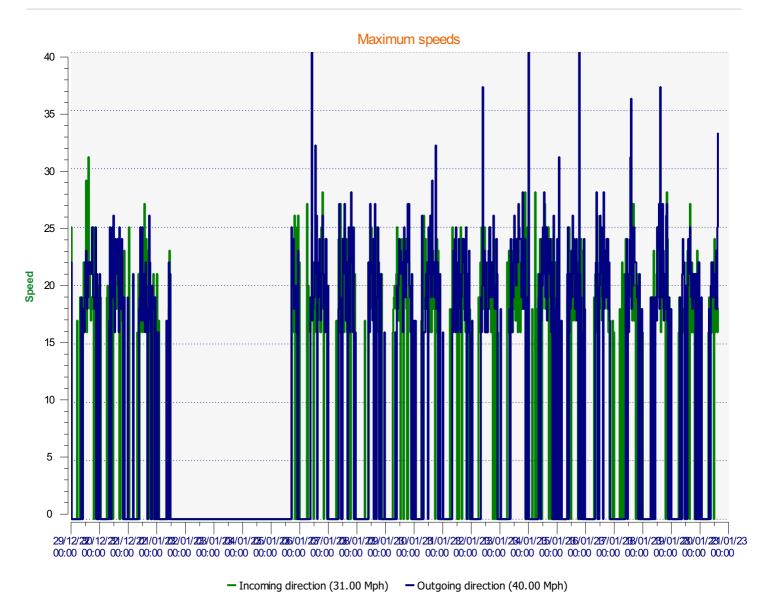

**Location:** 

─ Incoming direction (18.39 Mph) — Outgoing direction (19.16 Mph)

**Start date:** Thursday, December 29, 2022 12:00 AM **End date:** Friday, January 20, 2023 3:00 PM

**Location:** 

**Location:** 