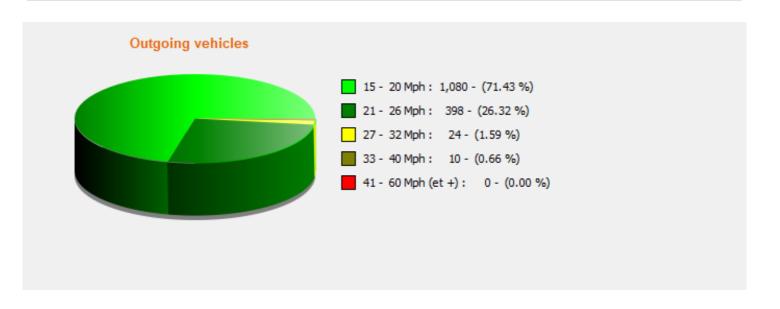

## Speed percentile(outgoing)

**V30:** 16.00Mph **V50:** 18.00Mph **V85:** 21.00Mph

**Start date:** Thursday, December 29, 2022 12:00 AM **End date:** Friday, January 20, 2023 3:00 PM

**Location:**