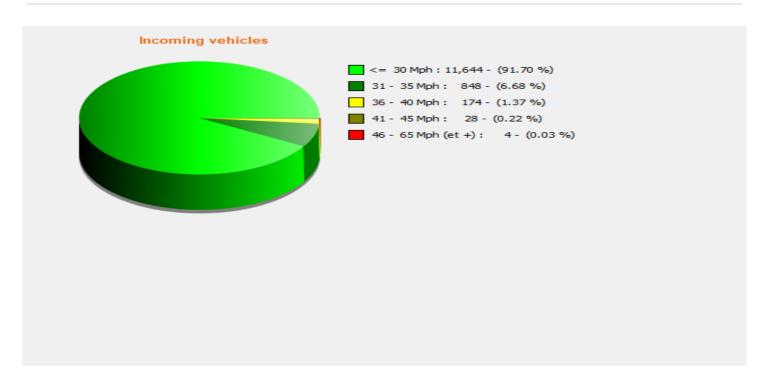

Speed percentiles (incoming)

**V30:** 22.00Mph **V50:** 24.00Mph **V85:** 28.00Mph

**Start date:** Thursday, December 29, 2022 12:00 AM **End date:** Tuesday, January 24, 2023 1:30 PM

**Location:** 