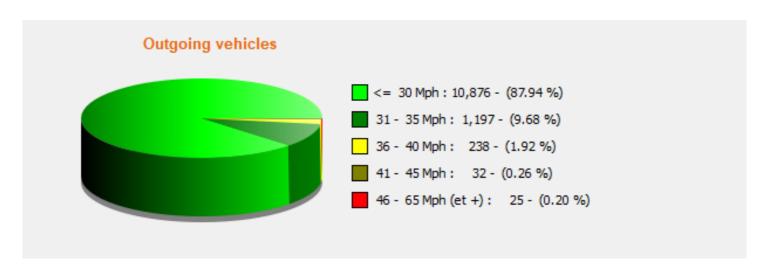

## Speed percentile(outgoing)

**V30:** 23.00Mph **V50:** 24.00Mph **V85:** 29.00Mph

**Start date:** Thursday, December 29, 2022 12:00 AM **End date:** Tuesday, January 24, 2023 1:30 PM

**Location:**