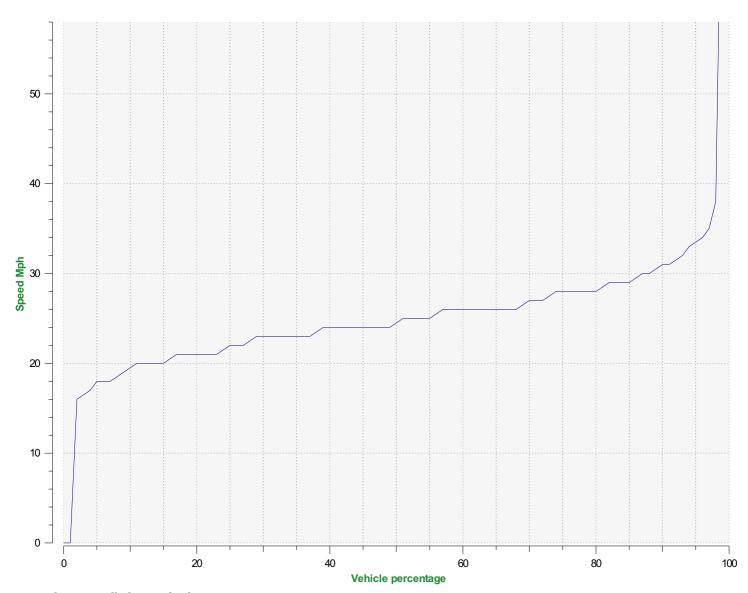

## Speed percentile(outgoing)

**V30:** 23.00Mph **V50:** 24.00Mph **V85:** 29.00Mph

**Start date:** Thursday, December 29, 2022 12:00 AM **End date:** Tuesday, January 24, 2023 1:30 PM

**Location:**