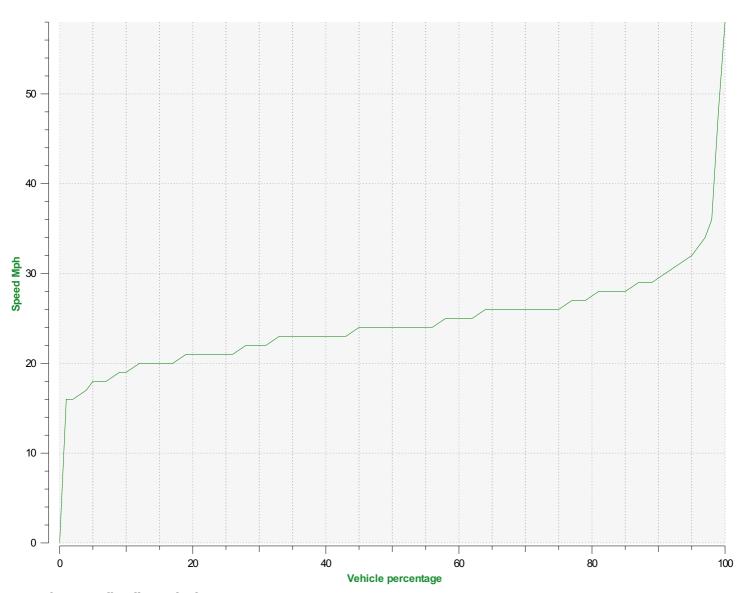

Speed percentiles (incoming)

**V30:** 22.00Mph **V50:** 24.00Mph **V85:** 28.00Mph

**Start date:** Thursday, December 29, 2022 12:00 AM **End date:** Tuesday, January 24, 2023 1:30 PM

**Location:** 