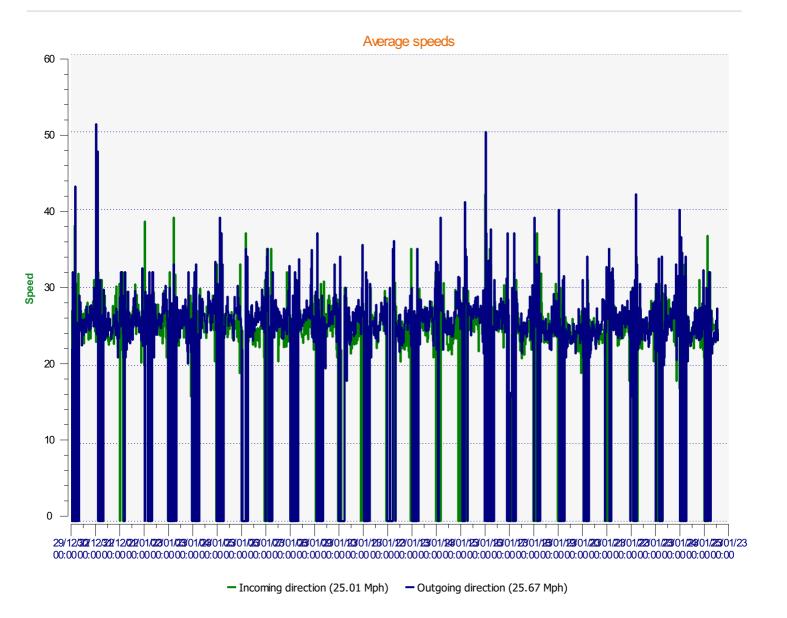

Speed percentiles (incoming)

**V30:** 22.00Mph **V50:** 24.00Mph **V85:** 28.00Mph

**Start date:** Thursday, December 29, 2022 12:00 AM **End date:** Tuesday, January 24, 2023 1:30 PM

**Location:** 

## Speed percentile(outgoing)

**V30:** 23.00Mph **V50:** 24.00Mph **V85:** 29.00Mph

**Start date:** Thursday, December 29, 2022 12:00 AM **End date:** Tuesday, January 24, 2023 1:30 PM

**Location:**