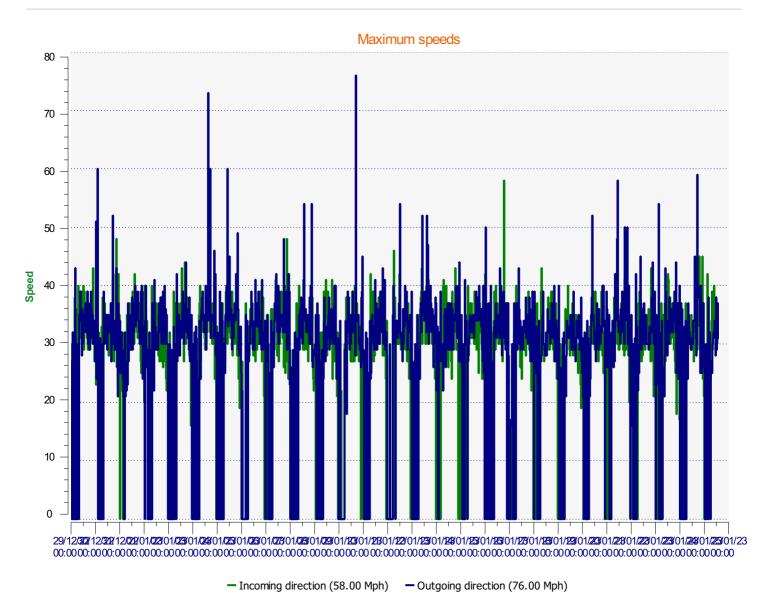

Location:



Location:



Location:

**EVOGRAPH** Revision 4.3



Start date: Thursday, December 29, 2022 12:00 AM End date: Tuesday, January 24, 2023 1:30 PM

**Location:** 



**Location:** 



**Location:** 



Speed percentiles (incoming)

**V30:** 22.00Mph **V50:** 24.00Mph **V85:** 28.00Mph

**Start date:** Thursday, December 29, 2022 12:00 AM **End date:** Tuesday, January 24, 2023 1:30 PM

**Location:** 



## Speed percentile(outgoing)

**V30:** 23.00Mph **V50:** 24.00Mph **V85:** 29.00Mph

**Start date:** Thursday, December 29, 2022 12:00 AM **End date:** Tuesday, January 24, 2023 1:30 PM

**Location:**