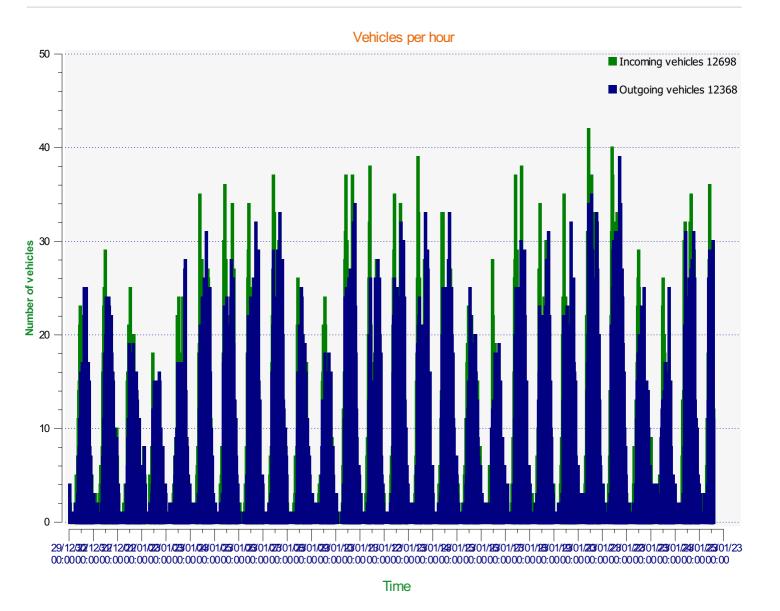

Location:



Location:



Location:

**EVOGRAPH** Revision 4.3



Start date: Thursday, December 29, 2022 12:00 AM End date: Tuesday, January 24, 2023 1:30 PM

**Location:** 



**Location:** 



**Location:** 



Speed percentiles (incoming)

**V30:** 22.00Mph **V50:** 24.00Mph **V85:** 28.00Mph

**Start date:** Thursday, December 29, 2022 12:00 AM **End date:** Tuesday, January 24, 2023 1:30 PM

**Location:** 



## Speed percentile(outgoing)

**V30:** 23.00Mph **V50:** 24.00Mph **V85:** 29.00Mph

**Start date:** Thursday, December 29, 2022 12:00 AM **End date:** Tuesday, January 24, 2023 1:30 PM

**Location:**